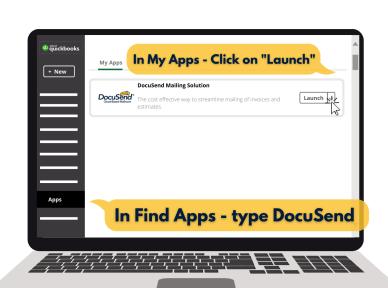

# Automate with DocuSend

DocuSend is a Cloud-Based Service for automating the printing and mailing of your customer invoices and letters

- No contracts
- No minimums
- No registration
- No set-up fee
- No contracts
- Easy upload to our secure portal
- Free Report Portal
- Free Image Bank

Experience how easy DocuSend is to use... www.docusend.biz

Visit our user-friendly website to see how DocuSend can help your bottom line. Your documents are printed and mailed by the next business day.